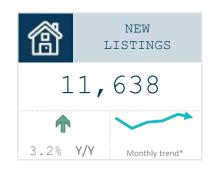

#### Market Trend Summary

April saw a 15.2 percent year-over-year drop in sales with the biggest drops seen in semi-detached housing and apartments for the second straight month. New listings increased by 3.2 percent year-over-year. Inventory increased 15% percent year over year and is up 6% year to date. The sales-to-new listings rose to 63 percent.

#### April 2025

April 2025

|                   | Sales          |      | New Listings |      | Inventory       |      | S/NL Months of |        | f Supply | Average            | Price |
|-------------------|----------------|------|--------------|------|-----------------|------|----------------|--------|----------|--------------------|-------|
|                   | Actual         | Y/Y% | Actual       | Y/Y% | Actual          | Y/Y% | Ratio          | Actual | Y/Y%     | Actual             | Y/Y%  |
| Detached          | 4,470          | -12% | 7,065        | 2%   | 10,662          | 4%   | 63%            | 2.39   | 18%      | \$615,114          | 4%    |
| Semi              | 659            | -18% | 962          | 3%   | 1,235           | 30%  | 69%            | 1.87   | 58%      | \$512 <b>,</b> 762 | 2%    |
| Row               | 985            | -16% | 1,588        | 21%  | 1,974           | 61%  | 62%            | 2.00   | 93%      | \$393,431          | 2%    |
| Apartment         | 1,171          | -25% | 2,023        | -3%  | 3,526           | 30%  | 58%            | 3.01   | 74%      | \$299,408          | 2%    |
| Total Residential | 7 <b>,</b> 285 | -15% | 11,638       | 3%   | 17 <b>,</b> 397 | 15%  | 63%            | 2.39   | 36%      | \$525 <b>,</b> 135 | 5%    |