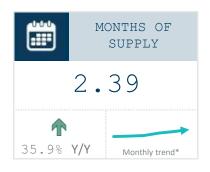

There were 2.39 months of supply in April, up 35.9 percent year-over-year. Grande Prairie, Medicine Hat, and Red Deer continue to have the tightest conditions in the province, with most regions having less than 2 months of supply. Medicine Hat has 1.25 months of supply, Grande Prairie has 1.49 months of supply, and Red Deer has 1.48 months. All regions experienced year-over-year average price growth, led by Grande Prairie (15%), Lethbridge (8%), and Medicine Hat (20%).