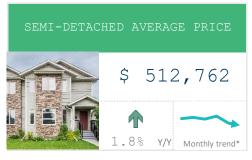

#### April 2025

April 2025

|                   | Sales          |      | New Listings |      | Inventory       |      | S/NL Months of |        | f Supply | Average            | Price |
|-------------------|----------------|------|--------------|------|-----------------|------|----------------|--------|----------|--------------------|-------|
|                   | Actual         | Y/Y% | Actual       | Y/Y% | Actual          | Y/Y% | Ratio          | Actual | Y/Y%     | Actual             | Y/Y%  |
| Detached          | 4,470          | -12% | 7,065        | 2%   | 10,662          | 4%   | 63%            | 2.39   | 18%      | \$615,114          | 4%    |
| Semi              | 659            | -18% | 962          | 3%   | 1,235           | 30%  | 69%            | 1.87   | 58%      | \$512 <b>,</b> 762 | 2%    |
| Row               | 985            | -16% | 1,588        | 21%  | 1,974           | 61%  | 62%            | 2.00   | 93%      | \$393,431          | 2%    |
| Apartment         | 1,171          | -25% | 2,023        | -3%  | 3,526           | 30%  | 58%            | 3.01   | 74%      | \$299,408          | 2%    |
| Total Residential | 7 <b>,</b> 285 | -15% | 11,638       | 3%   | 17 <b>,</b> 397 | 15%  | 63%            | 2.39   | 36%      | \$525 <b>,</b> 135 | 5%    |