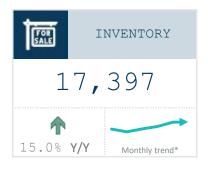

#### Market Trend Summary

April saw a 15.2 percent year-over-year drop in sales with the biggest drops seen in semi-detached housing and apartments for the second straight month. New listings increased by 3.2 percent year-over-year. Inventory increased 15% percent year over year and is up 6% year to date. The sales-to-new listings rose to 63 percent.

#### April 2025

April 2025

|                   | Sales          |      | New Listings |      | Inventory       |      | S/NL Months of |        | f Supply | Average            | Price |
|-------------------|----------------|------|--------------|------|-----------------|------|----------------|--------|----------|--------------------|-------|
|                   | Actual         | Y/Y% | Actual       | Y/Y% | Actual          | Y/Y% | Ratio          | Actual | Y/Y%     | Actual             | Y/Y%  |
| Detached          | 4,470          | -12% | 7,065        | 2%   | 10,662          | 4%   | 63%            | 2.39   | 18%      | \$615,114          | 4%    |
| Semi              | 659            | -18% | 962          | 3%   | 1,235           | 30%  | 69%            | 1.87   | 58%      | \$512 <b>,</b> 762 | 2%    |
| Row               | 985            | -16% | 1,588        | 21%  | 1,974           | 61%  | 62%            | 2.00   | 93%      | \$393,431          | 2%    |
| Apartment         | 1,171          | -25% | 2,023        | -3%  | 3,526           | 30%  | 58%            | 3.01   | 74%      | \$299,408          | 2%    |
| Total Residential | 7 <b>,</b> 285 | -15% | 11,638       | 3%   | 17 <b>,</b> 397 | 15%  | 63%            | 2.39   | 36%      | \$525 <b>,</b> 135 | 5%    |