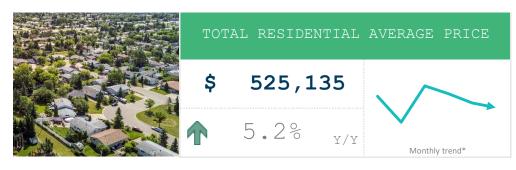

#### April 2025

April 2025

|                   | Sales          |      | New Listings |      | Inventory       |      | S/NL Months of |        | f Supply | Average            | Price |
|-------------------|----------------|------|--------------|------|-----------------|------|----------------|--------|----------|--------------------|-------|
|                   | Actual         | Y/Y% | Actual       | Y/Y% | Actual          | Y/Y% | Ratio          | Actual | Y/Y%     | Actual             | Y/Y%  |
| Detached          | 4,470          | -12% | 7,065        | 2%   | 10,662          | 4%   | 63%            | 2.39   | 18%      | \$615,114          | 4%    |
| Semi              | 659            | -18% | 962          | 3%   | 1,235           | 30%  | 69%            | 1.87   | 58%      | \$512 <b>,</b> 762 | 2%    |
| Row               | 985            | -16% | 1,588        | 21%  | 1,974           | 61%  | 62%            | 2.00   | 93%      | \$393,431          | 2%    |
| Apartment         | 1,171          | -25% | 2,023        | -3%  | 3,526           | 30%  | 58%            | 3.01   | 74%      | \$299,408          | 2%    |
| Total Residential | 7 <b>,</b> 285 | -15% | 11,638       | 3%   | 17 <b>,</b> 397 | 15%  | 63%            | 2.39   | 36%      | \$525 <b>,</b> 135 | 5%    |