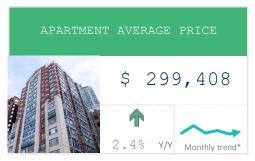

#### April 2025

April 2025

|                   | Sales          |      | New Listings |      | Inventory       |      | S/NL Months of |        | f Supply | Average            | Price |
|-------------------|----------------|------|--------------|------|-----------------|------|----------------|--------|----------|--------------------|-------|
|                   | Actual         | Y/Y% | Actual       | Y/Y% | Actual          | Y/Y% | Ratio          | Actual | Y/Y%     | Actual             | Y/Y%  |
| Detached          | 4,470          | -12% | 7,065        | 2%   | 10,662          | 4%   | 63%            | 2.39   | 18%      | \$615,114          | 4%    |
| Semi              | 659            | -18% | 962          | 3%   | 1,235           | 30%  | 69%            | 1.87   | 58%      | \$512 <b>,</b> 762 | 2%    |
| Row               | 985            | -16% | 1,588        | 21%  | 1,974           | 61%  | 62%            | 2.00   | 93%      | \$393,431          | 2%    |
| Apartment         | 1,171          | -25% | 2,023        | -3%  | 3,526           | 30%  | 58%            | 3.01   | 74%      | \$299,408          | 2%    |
| Total Residential | 7 <b>,</b> 285 | -15% | 11,638       | 3%   | 17 <b>,</b> 397 | 15%  | 63%            | 2.39   | 36%      | \$525 <b>,</b> 135 | 5%    |