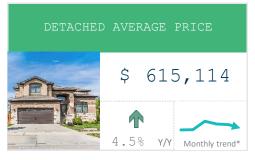

#### April 2025

April 2025

|                   | Sales          |      | New Listings |      | Inventory       |      | S/NL Months of |        | f Supply | Average            | Price |
|-------------------|----------------|------|--------------|------|-----------------|------|----------------|--------|----------|--------------------|-------|
|                   | Actual         | Y/Y% | Actual       | Y/Y% | Actual          | Y/Y% | Ratio          | Actual | Y/Y%     | Actual             | Y/Y%  |
| Detached          | 4,470          | -12% | 7,065        | 2%   | 10,662          | 4%   | 63%            | 2.39   | 18%      | \$615,114          | 4%    |
| Semi              | 659            | -18% | 962          | 3%   | 1,235           | 30%  | 69%            | 1.87   | 58%      | \$512 <b>,</b> 762 | 2%    |
| Row               | 985            | -16% | 1,588        | 21%  | 1,974           | 61%  | 62%            | 2.00   | 93%      | \$393,431          | 2%    |
| Apartment         | 1,171          | -25% | 2,023        | -3%  | 3,526           | 30%  | 58%            | 3.01   | 74%      | \$299,408          | 2%    |
| Total Residential | 7 <b>,</b> 285 | -15% | 11,638       | 3%   | 17 <b>,</b> 397 | 15%  | 63%            | 2.39   | 36%      | \$525 <b>,</b> 135 | 5%    |