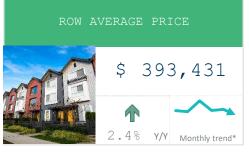

#### April 2025

April 2025

|                   | Sales          |      | New Listings |      | Inventory       |      | S/NL Months of |        | f Supply | Average            | Price |
|-------------------|----------------|------|--------------|------|-----------------|------|----------------|--------|----------|--------------------|-------|
|                   | Actual         | Y/Y% | Actual       | Y/Y% | Actual          | Y/Y% | Ratio          | Actual | Y/Y%     | Actual             | Y/Y%  |
| Detached          | 4,470          | -12% | 7,065        | 2%   | 10,662          | 4%   | 63%            | 2.39   | 18%      | \$615,114          | 4%    |
| Semi              | 659            | -18% | 962          | 3%   | 1,235           | 30%  | 69%            | 1.87   | 58%      | \$512 <b>,</b> 762 | 2%    |
| Row               | 985            | -16% | 1,588        | 21%  | 1,974           | 61%  | 62%            | 2.00   | 93%      | \$393,431          | 2%    |
| Apartment         | 1,171          | -25% | 2,023        | -3%  | 3,526           | 30%  | 58%            | 3.01   | 74%      | \$299,408          | 2%    |
| Total Residential | 7 <b>,</b> 285 | -15% | 11,638       | 3%   | 17 <b>,</b> 397 | 15%  | 63%            | 2.39   | 36%      | \$525 <b>,</b> 135 | 5%    |