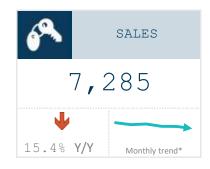

#### Market Trend Summary

April saw a 15.2 percent year-over-year drop in sales with the biggest drops seen in semi-detached housing and apartments for the second straight month. New listings increased by 3.2 percent year-over-year. Inventory increased 15% percent year over year and is up 6% year to date. The sales-to-new listings rose to 63 percent.

#### April 2025

April 2025

|                   | Sales          |      | New Listings |      | Inventory       |      | S/NL Months of |        | f Supply | Average            | Price |
|-------------------|----------------|------|--------------|------|-----------------|------|----------------|--------|----------|--------------------|-------|
|                   | Actual         | Y/Y% | Actual       | Y/Y% | Actual          | Y/Y% | Ratio          | Actual | Y/Y%     | Actual             | Y/Y%  |
| Detached          | 4,470          | -12% | 7,065        | 2%   | 10,662          | 4%   | 63%            | 2.39   | 18%      | \$615,114          | 4%    |
| Semi              | 659            | -18% | 962          | 3%   | 1,235           | 30%  | 69%            | 1.87   | 58%      | \$512 <b>,</b> 762 | 2%    |
| Row               | 985            | -16% | 1,588        | 21%  | 1,974           | 61%  | 62%            | 2.00   | 93%      | \$393,431          | 2%    |
| Apartment         | 1,171          | -25% | 2,023        | -3%  | 3,526           | 30%  | 58%            | 3.01   | 74%      | \$299,408          | 2%    |
| Total Residential | 7 <b>,</b> 285 | -15% | 11,638       | 3%   | 17 <b>,</b> 397 | 15%  | 63%            | 2.39   | 36%      | \$525 <b>,</b> 135 | 5%    |