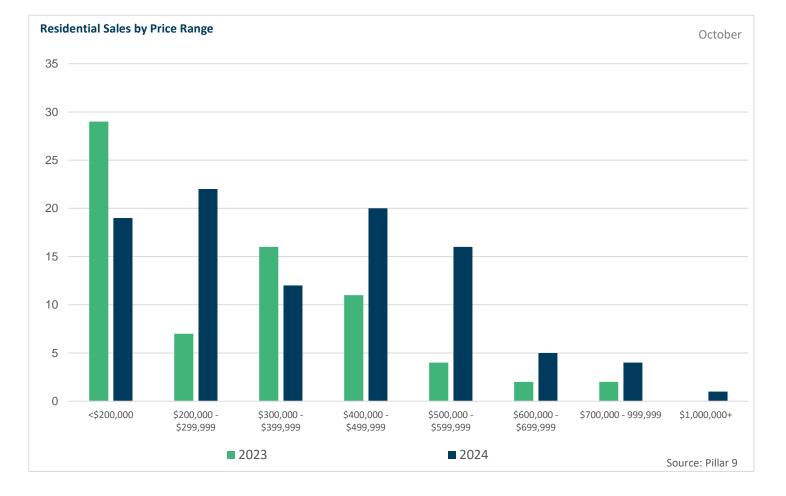

# Market Trend Summary

Sales in October increased 39.4 percent year over year, resulting in a increased yearto-date sales growth of 16 percent. October saw a 7.6 percent jump in new listings, but higher sales led to a slight decrease in inventory levels year over year. With 458 units in inventory and 99 sales, the supply for October head steady at 4.6 months, but was down 29.2% year over year.