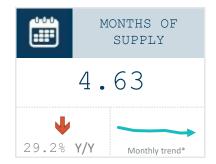

# Market Trend Summary

Sales in October increased 39.4 percent year over year, resulting in a increased yearto-date sales growth of 16 percent. October saw a 7.6 percent jump in new listings, but higher sales led to a slight decrease in inventory levels year over year. With 458 units in inventory and 99 sales, the supply for October head steady at 4.6 months, but was down 29.2% year over year.