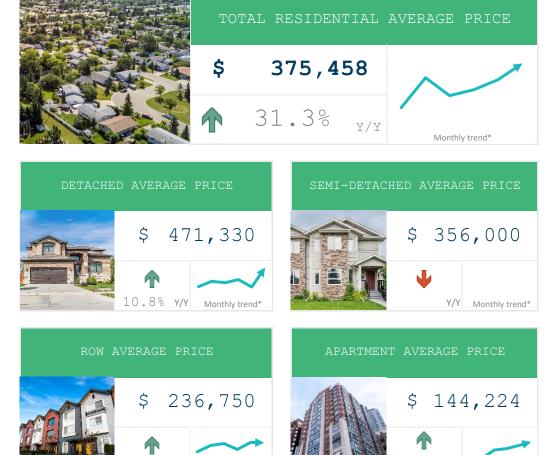

Year-to-date average prices are up 4 percent and average prices are up 31.3 percent year over year. Prices have increased for across property types year-over-year except a 1% drop in semi detached. Prices are down 33 percent year-to-date for semi detached homes.

#### October 2024

|                   | Sales  |      | New Listings |      | Inventory |      | S/NL  | Months of Supply |      | Average Price      |      |
|-------------------|--------|------|--------------|------|-----------|------|-------|------------------|------|--------------------|------|
|                   | Actual | Y/Y% | Actual       | Y/Y% | Actual    | Y/Y% | Ratio | Actual           | Y/Y% | Actual             | Y/Y% |
| Detached          | 64     | 94%  | 97           | -2%  | 322       | -12% | 66%   | 5.03             | -54% | \$471,330          | 11%  |
| Semi              | 4      | -33% | 14           | 75%  | 27        | -16% | 29%   | 6.75             | 27%  | \$356,000          | -6%  |
| Row               | 12     | 33%  | 17           | 0%   | 46        | 18%  | 71%   | 3.83             | -12% | \$236 <b>,</b> 750 | 16%  |
| Apartment         | 19     | -17% | 28           | 33%  | 63        | 117% | 68%   | 3.32             | 163% | \$144,224          | 53%  |
| Total Residential | 99     | 39%  | 156          | 88   | 458       | -1%  | 63%   | 4.63             | -29% | \$375 <b>,</b> 458 | 31%  |