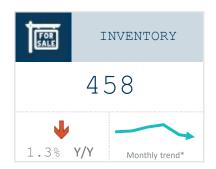

# Market Trend Summary

Sales in October increased 39.4 percent year over year, resulting in a increased yearto-date sales growth of 16 percent. October saw a 7.6 percent jump in new listings, but higher sales led to a slight decrease in inventory levels year over year. With 458 units in inventory and 99 sales, the supply for October head steady at 4.6 months, but was down 29.2% year over year.