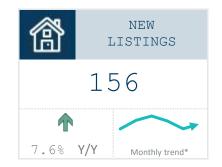

# Market Trend Summary

Sales in October increased 39.4 percent year over year, resulting in a increased yearto-date sales growth of 16 percent. October saw a 7.6 percent jump in new listings, but higher sales led to a slight decrease in inventory levels year over year. With 458 units in inventory and 99 sales, the supply for October head steady at 4.6 months, but was down 29.2% year over year.