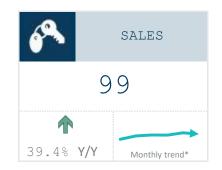

# Market Trend Summary

Sales in October increased 39.4 percent year over year, resulting in a increased yearto-date sales growth of 16 percent. October saw a 7.6 percent jump in new listings, but higher sales led to a slight decrease in inventory levels year over year. With 458 units in inventory and 99 sales, the supply for October head steady at 4.6 months, but was down 29.2% year over year.