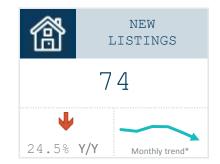

## Market Trend Summary

New listings fell to 74 units in December, down 24.5 percent year-over-year. Sales were up flat year-over-year at 80, but down from November. The sales-to-new-listings ratio was 108 percent in December, up from November. Inventory now sits at 243, down 24 percent compared to last year.

## December 2024

|                   | Sales  |      | New Listings |      | Inventory |      | S/NL  | Months of Supply |      | Average Price |      |
|-------------------|--------|------|--------------|------|-----------|------|-------|------------------|------|---------------|------|
|                   | Actual | Y/Y% | Actual       | Y/Y% | Actual    | Y/Y% | Ratio | Actual           | Y/Y% | Actual        | Y/Y% |
| Detached          | 62     | 22%  | 55           | -28% | 178       | -25% | 113%  | 2.87             | -38% | \$419,122     | -2%  |
| Semi              | 5      | -29% | 5            | 25%  | 10        | -63% | 100%  | 2.00             | -48% | \$364,600     | 16%  |
| Row               | 4      | -75% | 10           | -9%  | 30        | -12% | 40%   | 7.50             | 253% | \$298,019     | 35%  |
| Apartment         | 9      | 50%  | 4            | -43% | 25        | 19%  | 225%  | 2.78             | -21% | \$245,833     | 11%  |
| Total Residential | 80     | 0%   | 74           | -24% | 243       | -24% | 108%  | 3.04             | -24% | \$390,164     | 88   |