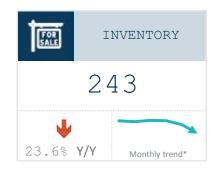

## Market Trend Summary

New listings fell to 74 units in December, down 24.5 percent year-over-year. Sales were up flat year-over-year at 80, but down from November. The sales-to-new-listings ratio was 108 percent in December, up from November. Inventory now sits at 243, down 24 percent compared to last year.

## December 2024

|                   | Sales  |      | New Listings |      | Inventory |      | S/NL  | Months of Supply |      | Average Price |      |
|-------------------|--------|------|--------------|------|-----------|------|-------|------------------|------|---------------|------|
|                   | Actual | Y/Y% | Actual       | Y/Y% | Actual    | Y/Y% | Ratio | Actual           | Y/Y% | Actual        | Y/Y% |
| Detached          | 62     | 22%  | 55           | -28% | 178       | -25% | 113%  | 2.87             | -38% | \$419,122     | -2%  |
| Semi              | 5      | -29% | 5            | 25%  | 10        | -63% | 100%  | 2.00             | -48% | \$364,600     | 16%  |
| Row               | 4      | -75% | 10           | -9%  | 30        | -12% | 40%   | 7.50             | 253% | \$298,019     | 35%  |
| Apartment         | 9      | 50%  | 4            | -43% | 25        | 19%  | 225%  | 2.78             | -21% | \$245,833     | 11%  |
| Total Residential | 80     | 0%   | 74           | -24% | 243       | -24% | 108%  | 3.04             | -24% | \$390,164     | 88   |