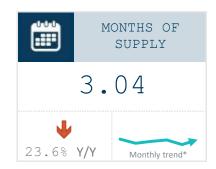

Total residential average price is up 8 percent year over year. Months of supply is down 24% year-over-year at 3.04. Year-to-date average prices have risen by 12 percent, with the largest price gains occurring for detached and row housing.

## December 2024

|                   | Sales  |      | New Listings |      | Inventory |      | S/NL  | Months of Supply |      | Average Price |      |
|-------------------|--------|------|--------------|------|-----------|------|-------|------------------|------|---------------|------|
|                   | Actual | Y/Y% | Actual       | Y/Y% | Actual    | Y/Y% | Ratio | Actual           | Y/Y% | Actual        | Y/Y% |
| Detached          | 62     | 22%  | 55           | -28% | 178       | -25% | 113%  | 2.87             | -38% | \$419,122     | -2%  |
| Semi              | 5      | -29% | 5            | 25%  | 10        | -63% | 100%  | 2.00             | -48% | \$364,600     | 16%  |
| Row               | 4      | -75% | 10           | -9%  | 30        | -12% | 40%   | 7.50             | 253% | \$298,019     | 35%  |
| Apartment         | 9      | 50%  | 4            | -43% | 25        | 19%  | 225%  | 2.78             | -21% | \$245,833     | 11%  |
| Total Residential | 80     | 0%   | 74           | -24% | 243       | -24% | 108%  | 3.04             | -24% | \$390,164     | 88   |