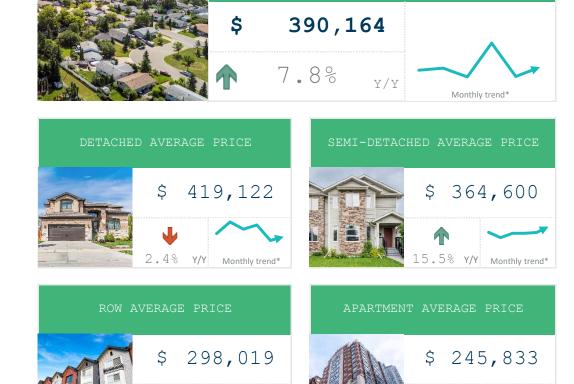

Total residential average price is up 8 percent year over year. Months of supply is down 24% year-over-year at 3.04. Year-to-date average prices have risen by 12 percent, with the largest price gains occurring for detached and row housing.

TOTAL RESIDENTIAL AVERAGE PRICE

11.1% Y/Y Monthly trend\*

\*Monthly trend data is based on seasonally adjusted data, where the prior 6 months is displayed Data source: Pillar 9

Monthly trend\*

34.9% ү/ү

Bata boarcer i mar b

## December 2024

|                   | Sales  |      | New Listings |      | Inventory |      | S/NL  | Months of Supply |      | Average Price |      |
|-------------------|--------|------|--------------|------|-----------|------|-------|------------------|------|---------------|------|
|                   | Actual | Y/Y% | Actual       | Y/Y% | Actual    | Y/Y% | Ratio | Actual           | Y/Y% | Actual        | Y/Y% |
| Detached          | 62     | 22%  | 55           | -28% | 178       | -25% | 113%  | 2.87             | -38% | \$419,122     | -2%  |
| Semi              | 5      | -29% | 5            | 25%  | 10        | -63% | 100%  | 2.00             | -48% | \$364,600     | 16%  |
| Row               | 4      | -75% | 10           | -9%  | 30        | -12% | 40%   | 7.50             | 253% | \$298,019     | 35%  |
| Apartment         | 9      | 50%  | 4            | -43% | 25        | 19%  | 225%  | 2.78             | -21% | \$245,833     | 11%  |
| Total Residential | 80     | 0%   | 74           | -24% | 243       | -24% | 108%  | 3.04             | -24% | \$390,164     | 88   |