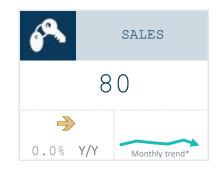

## Market Trend Summary

New listings fell to 74 units in December, down 24.5 percent year-over-year. Sales were up flat year-over-year at 80, but down from November. The sales-to-new-listings ratio was 108 percent in December, up from November. Inventory now sits at 243, down 24 percent compared to last year.

## December 2024

|                   | Sales  |      | New Listings |      | Inventory |      | S/NL  | Months of Supply |      | Average Price |      |
|-------------------|--------|------|--------------|------|-----------|------|-------|------------------|------|---------------|------|
|                   | Actual | Y/Y% | Actual       | Y/Y% | Actual    | Y/Y% | Ratio | Actual           | Y/Y% | Actual        | Y/Y% |
| Detached          | 62     | 22%  | 55           | -28% | 178       | -25% | 113%  | 2.87             | -38% | \$419,122     | -2%  |
| Semi              | 5      | -29% | 5            | 25%  | 10        | -63% | 100%  | 2.00             | -48% | \$364,600     | 16%  |
| Row               | 4      | -75% | 10           | -9%  | 30        | -12% | 40%   | 7.50             | 253% | \$298,019     | 35%  |
| Apartment         | 9      | 50%  | 4            | -43% | 25        | 19%  | 225%  | 2.78             | -21% | \$245,833     | 11%  |
| Total Residential | 80     | 0%   | 74           | -24% | 243       | -24% | 108%  | 3.04             | -24% | \$390,164     | 88   |